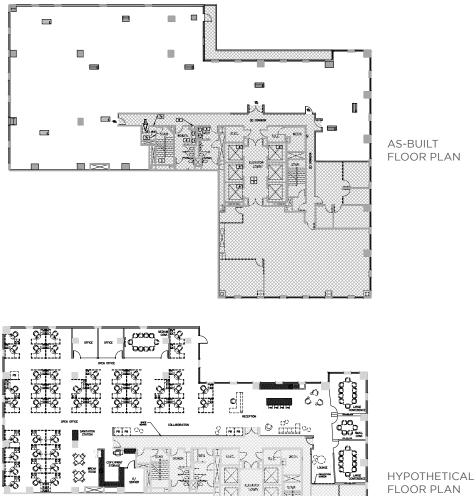

# AVAILABLE SPACE

NEW Montgomery

33

| FLOOR /<br>SUITE                    | RSF    | AVAILABLE | NOTES                                                                                                                                      |
|-------------------------------------|--------|-----------|--------------------------------------------------------------------------------------------------------------------------------------------|
| 2 <sup>ND</sup> FLOOR<br>SUITE 200  | 7,704  | NOW       | 6 offices/meeting rooms, 1 conference room, kitchen, large open area.                                                                      |
| 3 <sup>RD</sup> FLOOR<br>SUITE 300  | 10,373 | NOW       | Available now and ready for improvements, double door identity, warm shell condition, landlord to provide a turnkey allowance deal.        |
| 4 <sup>™</sup> FLOOR<br>SUITE 400   | 3,367  | NOW       | Creative suite with exposed ceiling, double door identity,<br>5 perimeter offices/meeting rooms, open kitchen, storage<br>room, open area. |
| 6 <sup>™</sup> FLOOR<br>SUITE 600   | 13,522 | NOW       | Full floor, private office intensive, formal reception area, kitchen.                                                                      |
| 7 <sup>™</sup> FLOOR<br>SUITE 750   | 5,653  | NOW       | Creative suite with exposed ceilings throughout, 3 perimeter offices/meeting rooms, kitchen, open area.                                    |
| 8 <sup>™</sup> FLOOR<br>SUITE 850   | 7,276  | NOW       | 6 offices/meeting rooms, 3 conference rooms, kitchen,<br>large open area.                                                                  |
| 9 <sup>™</sup> FLOOR<br>SUITE 950   | 9,800  | NOW       | Creative suite, 9 offices/meeting rooms, large conference room, open kitchen, large open area.                                             |
| 9 <sup>™</sup> FLOOR<br>SUITE 990   | 3,722  | NOW       | 5 offices/meeting rooms, large conference room, kitchen,<br>large open area.                                                               |
| 10 <sup>™</sup> FLOOR<br>SUITE 1000 | 8,143  | NOW       | 7 offices/meeting rooms, large conference room, open kitchen, large open area.                                                             |
| 11 <sup>™</sup> FLOOR<br>SUITE 1100 | 8,871  | NOW       | 5 offices/meeting rooms, large conference room, open kitchen, large open area.                                                             |
| 11 <sup>™</sup> FLOOR<br>SUITE 1150 | 4,434  | NOW       | 4 offices/meeting rooms, kitchen, large open area.                                                                                         |
| 15 <sup>™</sup> FLOOR<br>SUITE 1550 | 5,023  | 12/1/25   | Creative with bay views, double door entry, 4 offices/<br>meeting rooms, 2 large conference rooms, large open area<br>for 30 desks.        |
| 18 <sup>™</sup> FLOOR<br>SUITE 1840 | 3,941  | NOW       | 4 offices/meeting rooms, large open area, kitchen.                                                                                         |