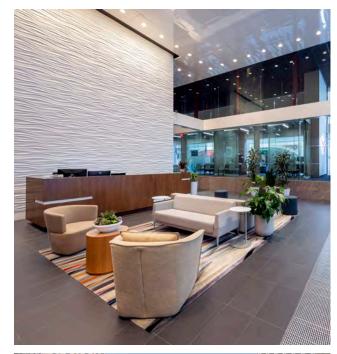

# AVAILABLE SPACE



NEW Montgomery

33



| FLOOR /<br>SUITE                    | RSF    | AVAILABLE | NOTES                                                                                                                                      |
|-------------------------------------|--------|-----------|--------------------------------------------------------------------------------------------------------------------------------------------|
| 2 <sup>ND</sup> FLOOR<br>SUITE 200  | 7,704  | NOW       | 6 offices/meeting rooms, 1 conference room, kitchen, large open area.                                                                      |
| 3 <sup>RD</sup> FLOOR<br>SUITE 300  | 10,373 | NOW       | Available now and ready for improvements, double door identity, warm shell condition, landlord to provide a t