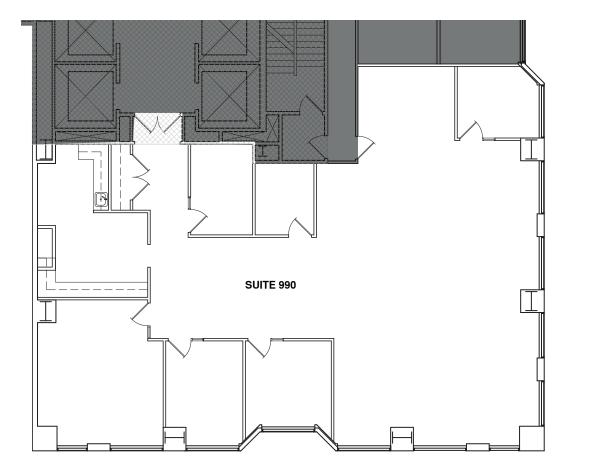

## PARTIAL 9<sup>TH</sup> FLOOR

Suite 990 | 3,722 RSF

### DESCRIPTION

- Available Now
- 5 Offices / Meeting Rooms
- Large Conference Room
- Kitchen
- Large Open Area