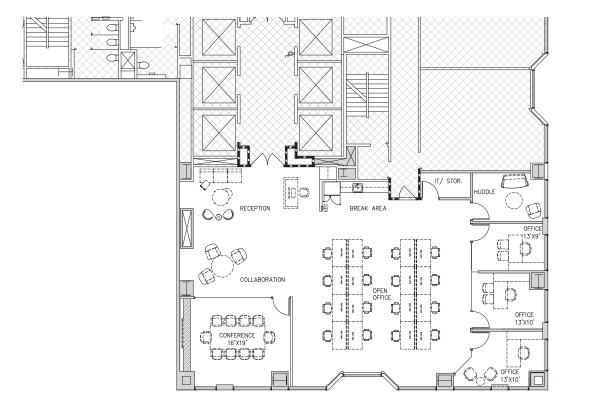

# ENTIRE 6<sup>TH</sup> FLOOR

Suite 600 | 13,522 RSF

## DESCRIPTION

- Available Now
- Full Floor
- Private Office Intensive
- Formal Reception Area
- Kitchen