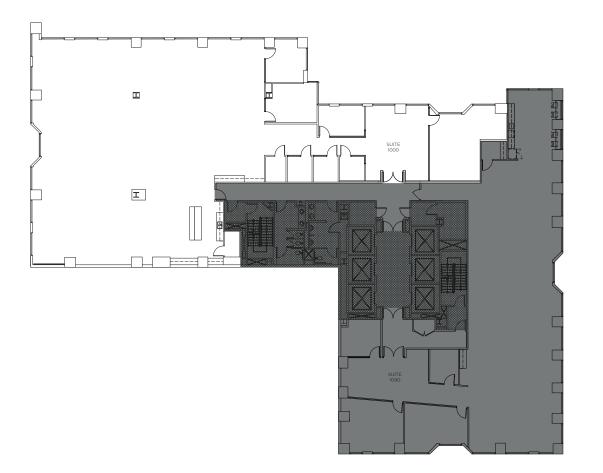

## PARTIAL 10<sup>TH</sup> FLOOR

Suite 1000 | 8,143 RSF

## DESCRIPTION

- Available Now
- 7 Offices / Meeting Rooms
- Large Conference Room
- Open Kitchen
- Large Open Area