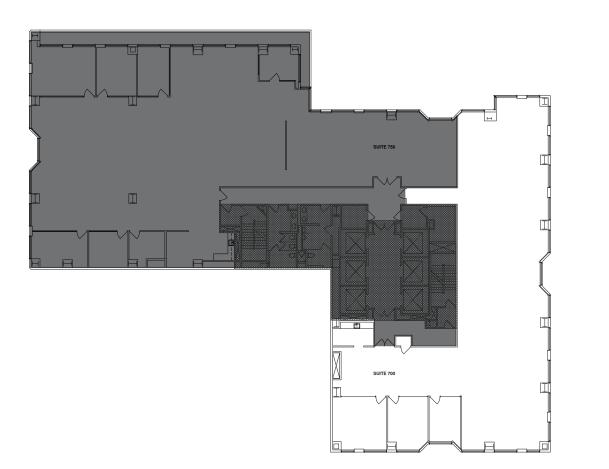

# PARTIAL 7<sup>TH</sup> FLOOR

Suite 750 | 5,653 RSF

## DESCRIPTION

- Available Now
- Creative Suite with Exposed Ceilings Throughout
- 3 Perimeter Offices / Meeting Rooms
- Kitchen
- Open Area