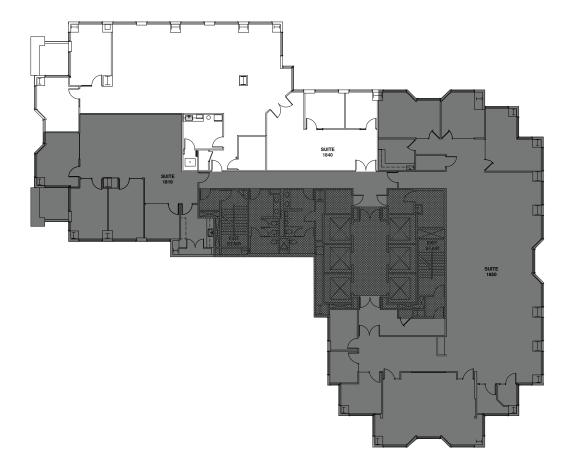

## PARTIAL 18<sup>TH</sup> FLOOR

Suite 1840 | 3,941 RSF

## DESCRIPTION

- Available Now
- 4 Offices / Meeting Rooms
- Large Open Area
- Kitchen