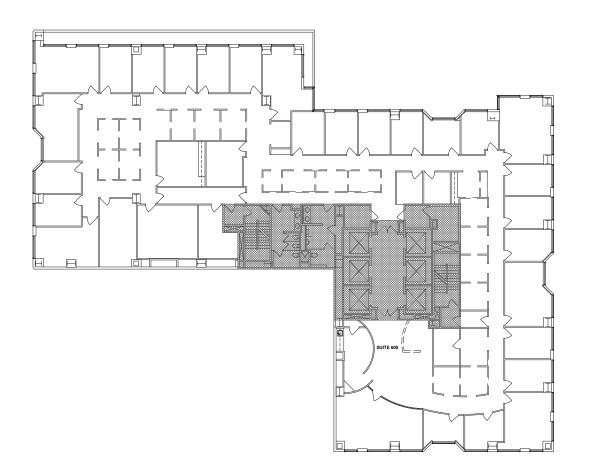

# PARTIAL 7<sup>TH</sup> FLOOR

Suite 750 | 5,653 RSF

## DESCRIPTION

- Available Now
- Creative Suite with Exposed Ceilings Throughout
- 3 Perimeter Offices / Meeting Rooms
- Kitchen
- Open Area