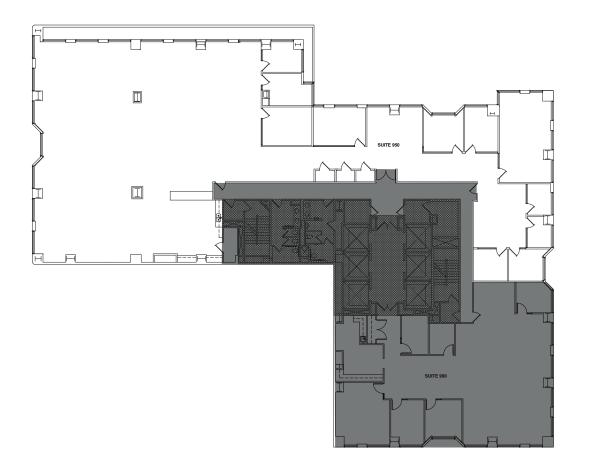

## PARTIAL 9<sup>TH</sup> FLOOR

Suite 990 | 3,722 RSF

### DESCRIPTION

- Available Now
- 5 Offices / Meeting Rooms
- Large Conference Room
- Kitchen
- Large Open Area