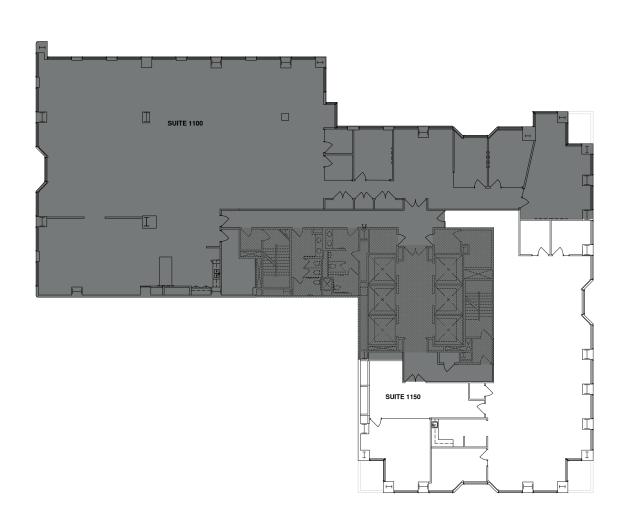

## PARTIAL 11<sup>TH</sup> FLOOR

Suite 1100 | 8,871 RSF

## DESCRIPTION

- Available Now
- 5 Offices / Meeting Rooms
- Large Conference Room
- Open Kitchen
- Large Open Area

# PARTIAL 11<sup>TH</sup> FLOOR

Suite 1150 | 4,434 RSF

## DESCRIPTION

- Available Now
- 4 Offices / Meeting Rooms
- Kitchen
- Large Open Area