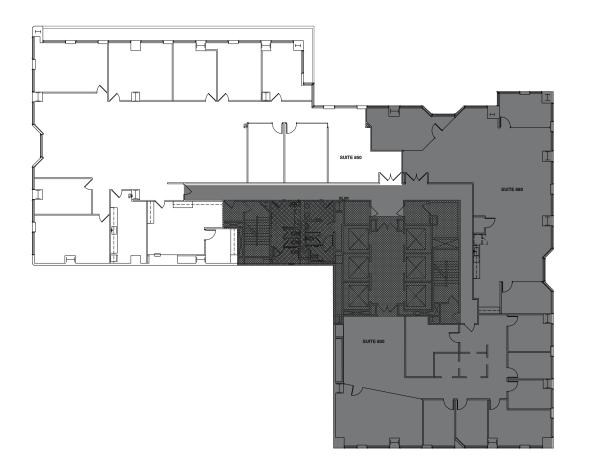

# PARTIAL 8<sup>TH</sup> FLOOR

Suite 850 | 7,276 RSF

## DESCRIPTION

- Available Now
- 6 Offices / Meeting Rooms
- 3 Conference Rooms
- Kitchen
- Large Open Area