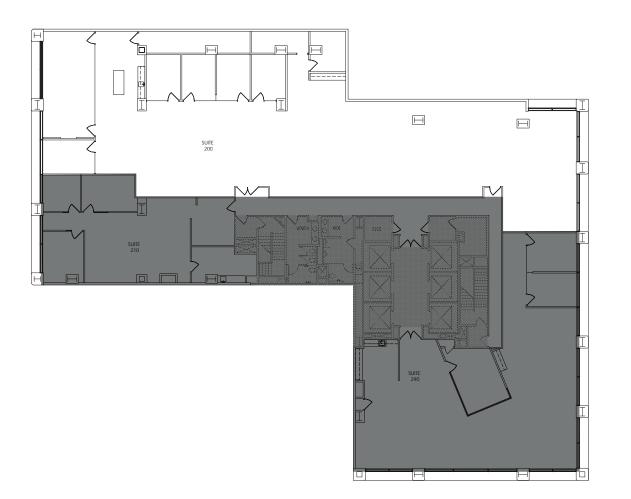

## PARTIAL 2<sup>ND</sup> FLOOR

Suite 200 | 7,704 RSF

## DESCRIPTION

- Available Now
- 6 Offices / Meeting Rooms
- 1 Conference Room
- Kitchen
- Large Open Area