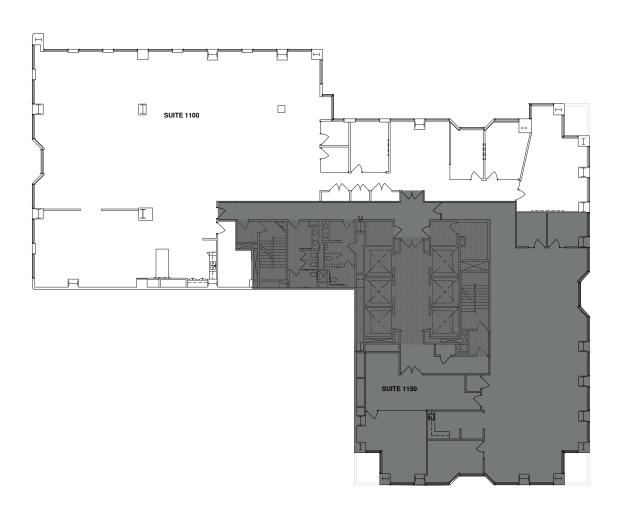

## PARTIAL 11<sup>TH</sup> FLOOR

Suite 1100 | 8,871 RSF

## DESCRIPTION

- Available Now
- 5 Offices / Meeting Rooms
- Large Conference Room
- Open Kitchen
- Large Open Area

# PARTIAL 11<sup>TH</sup> FLOOR

Suite 1150 | 4,434 RSF

## DESCRIPTION

- Available Now
- 4 Offices / Meeting Rooms
- Kitchen
- Large Open Area