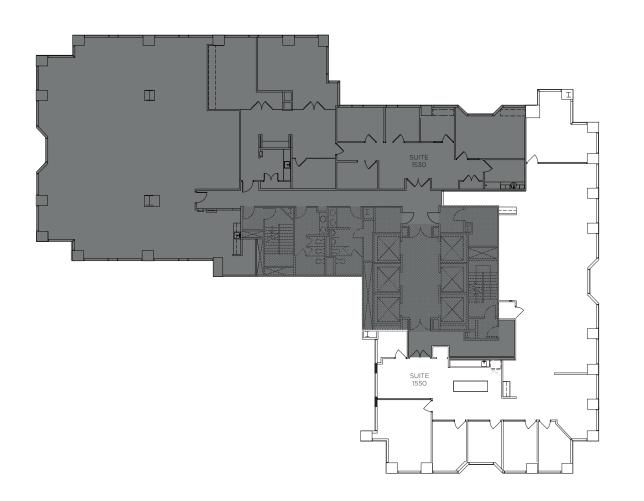

## PARTIAL 15<sup>TH</sup> FLOOR

Suite 1550 | 5,023 RSF

## DESCRIPTION

- Available 12/1/25
- Creative with Bay Views
- Double-door Entry
- 4 Offices / Meeting Rooms
- 2 Large Conference Rooms
- Large Open Area for 30 Desks